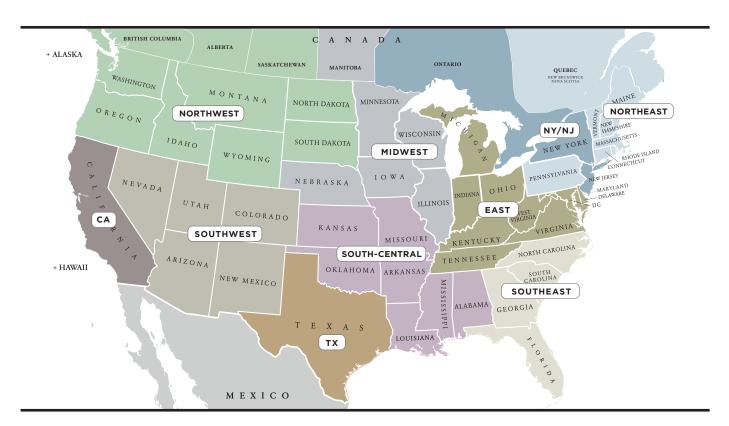

## **Building Product Update Meetings + 2023 Tour Schedule**

The Building Products Update is a virtual meeting between an RBA Specification Consultant and an active design professional such as an Architect, Engineer, or Interior Designer who specify products in their projects. Each one-on-one meeting features a curated collection of building products showcased through Zoom® screen-sharing. Our presentations offer a clean, easy, and organized design that allows for a custom dialogue driven experience without taking hours of a designers valuable time. We tour across the US & Canada three times per year in three week scheduling blocks organized into 10 regions:

Tour 1 • 2023

| California            | Jan 9 - 2 <b>7</b> |
|-----------------------|--------------------|
| Southwest             | Jan 9 - 2 <b>7</b> |
| Northwest             | Jan 30 - Feb 17    |
| South-Central         | Jan 30 - Feb 17    |
| Texas                 | Feb 20 - Mar 10    |
| Midwest               | Feb 20 - Mar 10    |
| Southeast             | Mar 13 - Apr 3     |
| East                  | Mar 13 - Apr 3     |
| New York & New Jersey | Apr 10 - 28        |
| Northeast             | Apr 10 - 28        |

Tour 2 • 2023

| Southwest             | May 1 - 19      |
|-----------------------|-----------------|
| California            | May 1 - 19      |
| South-Central         | May 22 - Jun 9  |
| Northwest             | May 22 - Jun 9  |
| Midwest               | Jun 19 - Jul 7  |
| Texas                 | Jun 19 - Jul 7  |
| East                  | Jul 10 - 28     |
| Southeast             | Jul 10 - 28     |
| Northeast             | Jul 31 - Aug 18 |
| New York & New Jersey | Jul 31 - Aug 18 |

Tour 3 • 2023

| California            | Aug 28 - Sep 15 |
|-----------------------|-----------------|
|                       | 7.ug 10 00p 10  |
| Southwest             | Aug 28 - Sep 15 |
| Northwest             | Sep 25 - Oct 13 |
| South-Central         | Sep 25 - Oct 13 |
| Texas                 | Oct 16 - Nov 3  |
| Midwest               | Oct 16 - Nov 3  |
| Southeast             | Nov 6 - 24      |
| East                  | Nov 6 - 24      |
| New York & New Jersey | Nov 27 - Dec 15 |
| Northeast             | Nov 27 - Dec 15 |